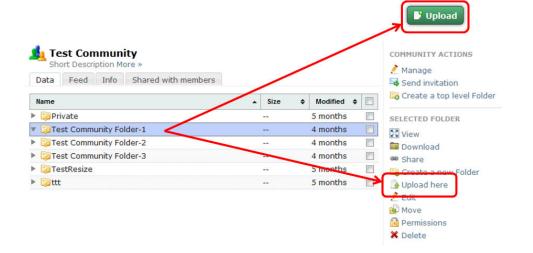

**Upload** 

(3) Click-on "Upload here"

Search...

(7) Reminder that data will only be accessible to the submitter and warehouse administrators while undergoing QIDW Oversight Committee review. Once approved, administrators will notify submitters that their data has been made publically accessible.