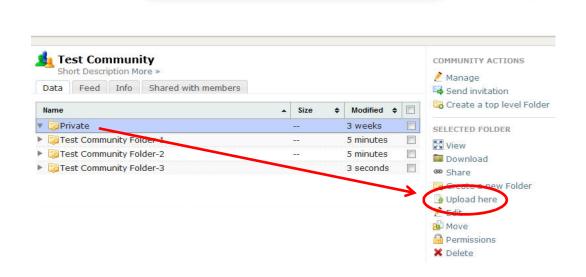

**Upload** 

(3) Click-on "Upload here"

Search...

(7) Reminder that data will only be accessible to the submitter and warehouse administrators while undergoing QIDW Oversight Committee review. Once approved, administrators will notify submitters that their data has been made publically accessible.