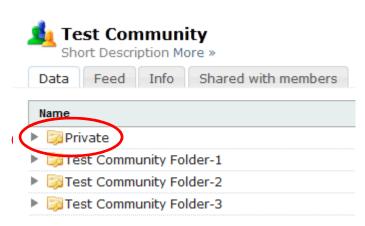

## To upload metadata, such as Excel files, Word and PDF documents

- (1) Select 'target' folder
- (2) Click-on "Upload here" or Upload

(3) Select the "Simple" upload option and follow screen prompts.