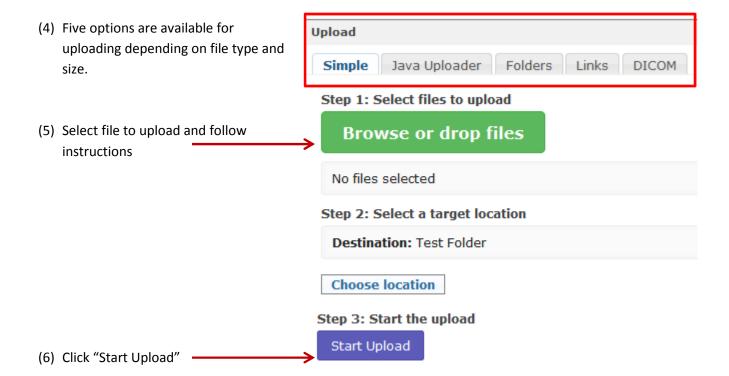

## To upload metadata, such as Excel files, Word and PDF documents

- (1) Select 'target' folder
- (2) Click-on "Upload here" or Upload

(3) Select the "Simple" upload option and follow screen prompts.