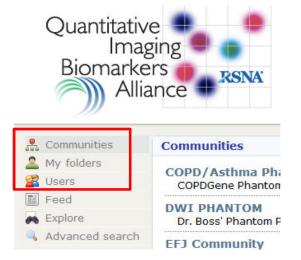

## **QIDW Upload Instructions**

- (1) After log-in, select a specific area for upload. Options include:
  - Communities
  - My folders
  - Users

(2) A Private folder will be assigned to all submitters for each dataset upload. Data will only be accessible to the submitter and warehouse administrators while undergoing QIDW Oversight Committee review.