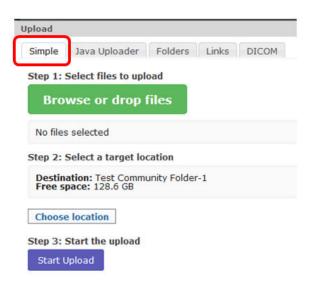

## To upload metadata, such as Excel files, Word and PDF documents

- (1) Select 'target' folder
- (2) Click-on "Upload here" or Upload

(3) Select the "Simple" upload option and follow screen prompts.